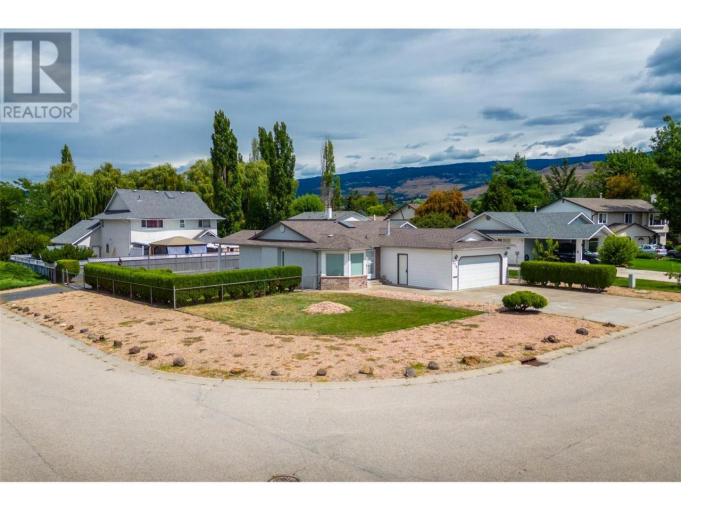

## 274 Dalgleish Court Kelowna British Columbia

\$799,800

PRICED FOR A QUICK SALE!! VACANT!! Looking for quiet with a beautiful park and bird sanctuary nearby? Bring your toys, RVs etc and never have to worry about room for everything. Enjoy the convenience of this beautiful, low maintenance rancher situated on a Corner lot, level, landscaped with a garage AND fully wired seperate shop! Generous size rooms and very easy maintenance throughout, vinyl windows, B/I vacuum, U/G irrigation, fenced, low maintenance yard. Great neighbourhood in a cul de sac. Close to everything while feeling uncrowded. The listing agent does not guarantee the accuracy of the information and measurements should be verified by the potential Buyer(s) if deemed necessary. (id:6769)