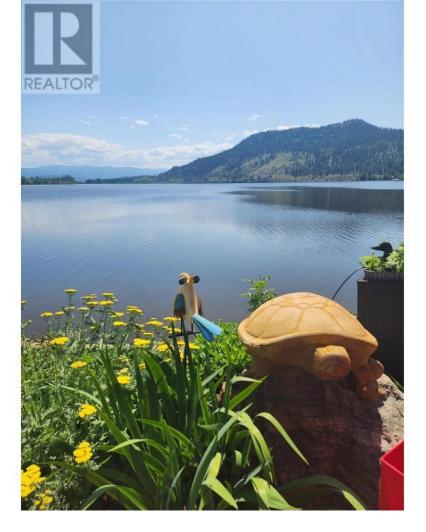

## 415 Commonwealth Rd. Road 277 Kelowna British Columbia

Lakefront Park Model designated site, approx. 3078 sq ft with 50amp service, must see the back yard oasis, everything new and revamped for entertaining, gorgeous outdoor kitchen on a new deck and privacy fencing, beautiful new Gazebo on another new deck looking out onto the lake, grab your canoe and head onto the Lake. INCLUDED: outdoor kitchen, Gazebo, golf cart, 2 sheds, 2 kayaks. paddle boat and all Patio Furniture. Park your Rig and enjoy! Lease until 2035 with an option to purchase an extension to 2046.No pad rent. No Strata Fee. No Park Approval. No Property Transfer Tax in this resort style living, indoor/outdoor pools, Golf, community center. 2 Pets allowed, no size restriction. VIEWING WITH APPOINTMENT ONLY (id:6769) Listing Presented By: