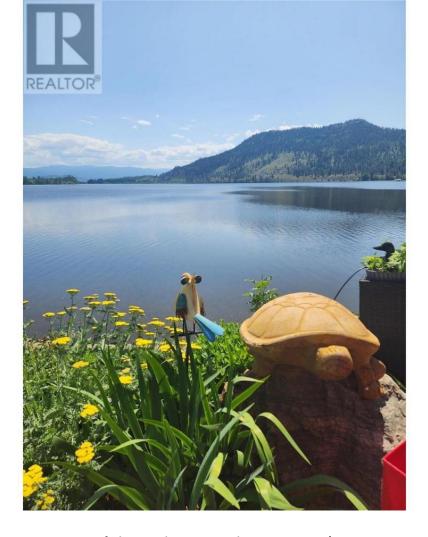

## 415 Commonwealth Rd. Road 277 Kelowna British Columbia

\$240,000

LAKEFRONT Park Model designated site, approx. 3078 sq ft with 50amp service, must see the back yard oasis, everything new and revamped for entertaining, gorgeous outdoor kitchen on a new deck and privacy fencing, beautiful new Gazebo on another new deck looking out onto the lake, grab your canoe and head onto the Lake. INCLUDED: outdoor kitchen, Gazebo, golf cart, 2 sheds, 2 kayaks. paddle boat and all Patio Furniture. Park your Rig and enjoy! Lease until 2035 with an option to purchase an extension to 2046.No pad rent. No Strata Fee. No Park Approval. No Property Transfer Tax in this resort style living, indoor/outdoor pools, Golf, community center. 2 Pets allowed, no size restriction. VIEWING WITH APPOINTMENT ONLY (id:6769)