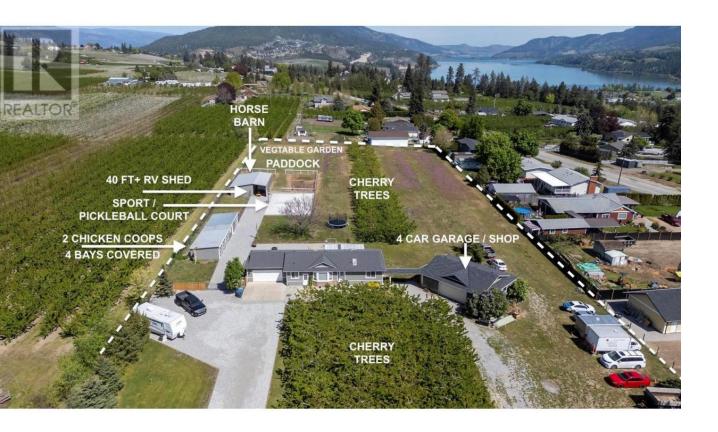

## 2780 Camp Road Lake Country British Columbia

\$2,499,900

Ever wanted to live in a contemporary home on your own Cherry Farm? How about a horse ranch? Agritourism maybe? Bed and Breakfast? This property can fulfill all of these dreams and more! Freshly renovated open concept 3+ Bedroom rancher plus basement with double driveway, 2 car attached garage and newer 4 car shop, plus 2 large outbuildings set-up for horse stables and chicken coops; but, easily modified to suit any needs! Add a sport / pickle ball court, large covered deck, fire pit, large vegetable garden, 150 Cherry Trees on 2.97 Acres, and you have a semi-rural private paradise waiting for new owners! This property has been meticulously maintained and updated over the years and recently went through a complete refurbishment! Shows like new with all the modern conveniences yet sits on a super private acreage that is only 3 minutes from the shopping, dining, banking, wineries, and medical services of downtown Winfield - 10 Minutes to the Airport and 25 minutes to downtown Kelowna! This property really offers a full array of possibilities! Easy to add 4th and 5th bedroom if needed and can be easily suited. Loads of room for another 150+ trees, more garden, more horse stables or coops as needed. Check into potential for 5+ occupants if converted to Agritourism, and/or up to 40 Horses. See A1 Zoning for more details! This really is a special property that must be viewed to be appreciated! Call today! (id:6769)