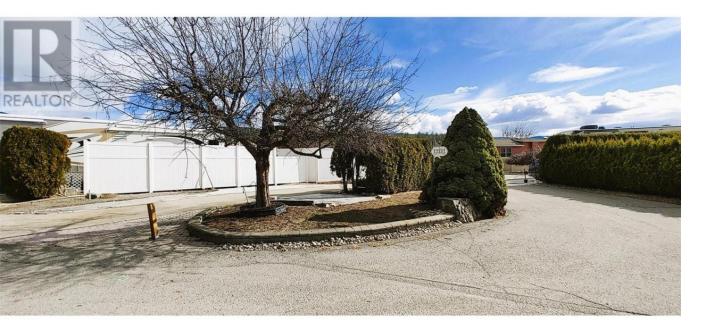

## 415 Commonwealth Rd Road 285 Kelowna British Columbia

Own this fantastic lot with amazing mountain & lake views in Holiday Park Resort located on Lake Lane. This is one of the larger lots within the Resort which can handle your big rig and still leave room to park two vehicles! It might be possible to make it a pull-through lot, if you remove the fountain. Lake Lane is also a little wider than most streets in the resort. This vacant lot is a blank canvas awaiting your personal touch. The park offers 24 hour security, pools, hot tubs, children's playground, dog park, activity areas, billiards and games room, library, community gardens, shuffleboard, tennis, pickleball, basketball, exercise room, hair care center, Blue Schooner café, coin laundromats, and 6 hole golf course on site. This Standard RV Lot is located on a peaceful street. It offers a spacious lot at almost 2,500 sq.ft. Lease term until 2035, extension can be purchased to 2046. 2024 Park Annual Maintenance Fees \$4,447 + GST. Pets are welcomed, 2 dogs any size. No pad rent. No Strata Fee. No Park Approval. No Property Transfer Tax. (id:6769) Listing Presented By: