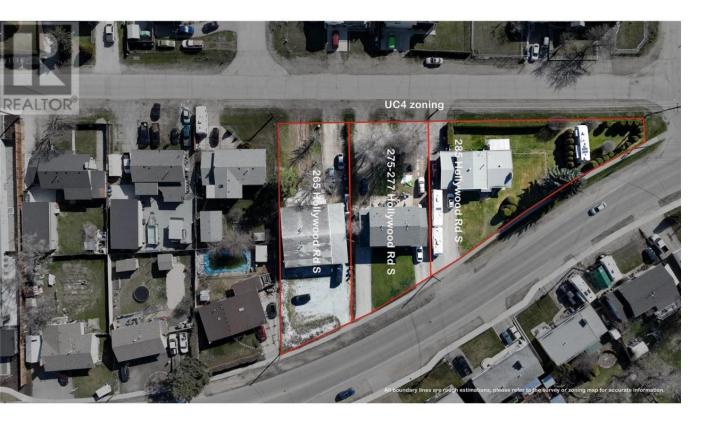

## 285 Hollywood Road Kelowna British Columbia

LAND ASSEMBLY - Introducing a prime opportunity for developers and investors. This 3-lot land assembly located at the corner or Hollywood Road South and Petch is situated within the Rutland Urban Centre, UC4 zoning, with 85-100% site coverage, .922 acres (around 40162 sqft) in total. This land assembly holds immense potential for a 4-6 story mixed-use commercial and residential development and is within walking distance to all levels of schools, shops, parks and transit and just a short drive to UBCO and Kelowna International Airport. (MLS# 10308405) (id:6769)