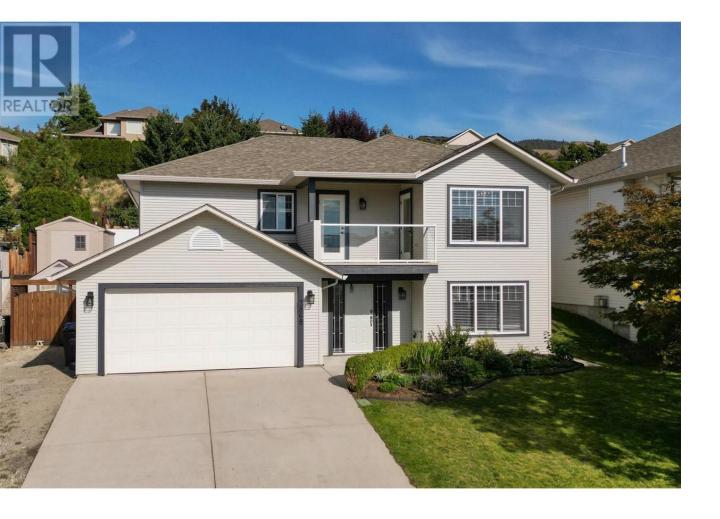

## 2868 Salish Road West Kelowna British Columbia

\$8/5,000

Beautiful family home in Smith Creek. This 4 Bed 3 bath home has BRAND NEW stainless steel appliances (refrigerator/stove), both upper patio doors, back patio door, hot water tank, AC & furnace!!! The main level includes 3 bedrooms and 2 bathrooms while the basement includes a large foyer, 1 bedroom, 1 full bathroom and laundry plus a rec room. The private back yard features a lovely garden area, pergola and lots of room for entertaining. You can access the front deck from the living room and primary bedroom, from there you can enjoy panoramic views of the lake and mountains! Lots of room to park and RV, close to all the amenities that West Kelowna has to offer. (id:6769)