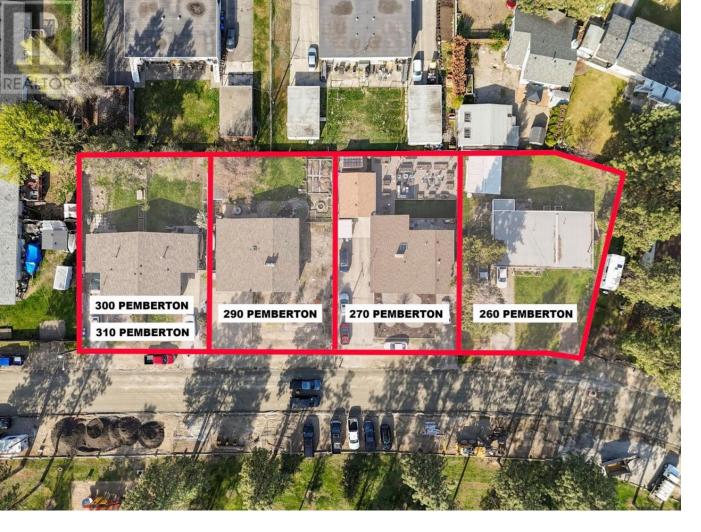

## 290 Pemberton Road Kelowna British Columbia

\$1,500,000

The best Land Assembly in Kelowna! Located on a quiet street across from one of Kelowna's nicest green spaces! 290 Pemberton is being sold in conjunction with 310, 270, and 260 Pemberton Rd. (Please see additional listings for 310A/B, 270, and 260 Pemberton). Total Acres of all 4 lots combined of 0.88 with potential for more acquisitions if desired. Current city zoning allows for multi-family of a 4 storey development. This desirable street has just had upgraded city services to property line and is prime real estate with it's wonderful location. Current property at 290 Pemberton is in excellent condition and has had numerous renovations. (id:6769)