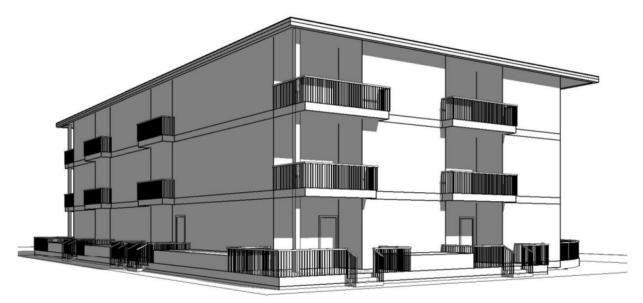

## 295 Leathead Road Kelowna British Columbia

OPPORTUNITY FOR INVESTORS AND DEVELOPERS to purchase this double corner lot with 3 bedroom and 1 bath home connected with three roads. 0.23 acres (10118.80 sq. ft.) lot with redevelopment potential in Central Rutland within walking distance to all amenities. This is an URBAN CENTER (UC) site and OCP supports UC4 zoning, which will allow an approximate saleable area of 19034.72 Sq Ft which allows between 23 apartment units based on parking, 3 storeys. The property provides easy access to transportation and major amenities including restaurants, grocery stores, and other retailers. Distance to UBC Okanagan is around 8 min and 9 min to Kelowna Airport. (id:6769)