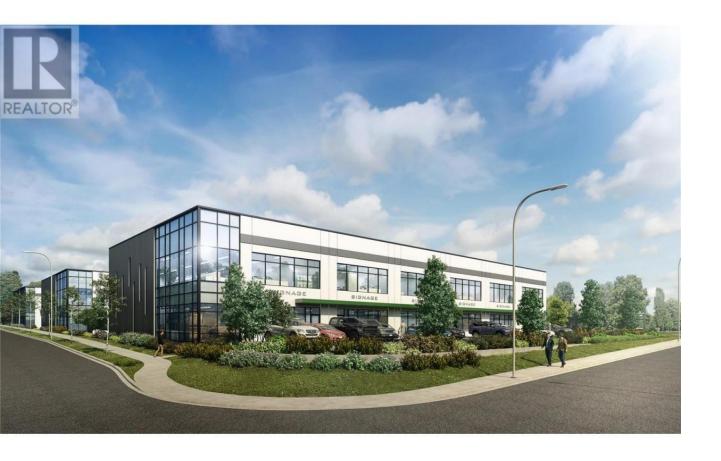

## 3226 Appaloosa Road 2C&3C Kelowna British Columbia

\$2,2/3,750

Units at Link Academy offer highly flexible floor plans ranging from 5,350 sf up to 18,040 sf of contiguous space. Featuring both front or rear-loading options, Link Academy is perfect for businesses that require high-exposure showroom space, corporate office appeal, light manufacturing or warehousing and distribution.