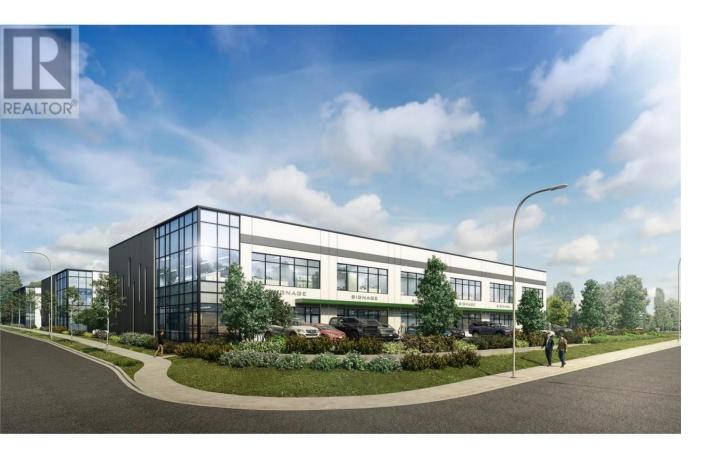

## 3226 Appaloosa Road 2C,3C,4C Kelowna British Columbia

\$3,410,625

Units at Link Academy offer highly flexible floor plans ranging from 8,025 sf up to 18,040 sf of contiguous space. Featuring both front or rear loading options, Link Academy is perfect for businesses that require high-exposure showroom space, corporate office appeal, light manufacturing or warehousing and distribution.

Units start at \$425/SF - Estimated completion Q2 2025. Detailed brochure available in supplements. (id:6769)

Listing Presented By:

Originally Listed by: Coldwell Banker Horizon Realty