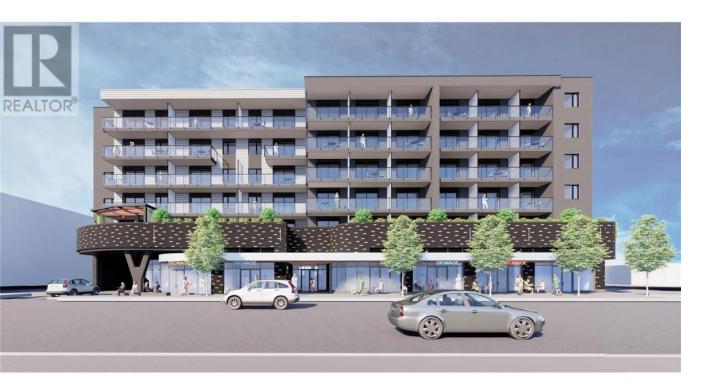

## 169 Rutland Road 3 Kelowna British Columbia

\$33

Central in Rutland is a six-storey mixed-use development featuring 114 residential rental units and six retail CRUs, ranging from 823 to 1,880 sq. ft. CRU 3 offers 1,555 sq. ft. Each unit includes 200-amp, three-phase power service and approximately 14-foot ceilings. The property features a shared commercial loading bay and offers great signage opportunities. Ideally located off Highway 33 in a high-traffic area, perfect for cafes, restaurants, and retail services. Demising options are available. Estimated occupancy is Q3 2025. (id:6769)