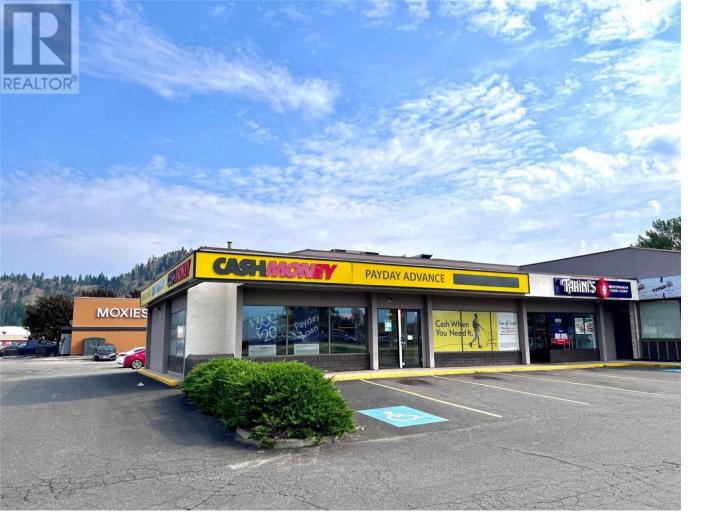

## 2090 Harvey Avenue 3 Kelowna British Columbia

\$55

Incredible, high profile retail endcap opportunity coming available Q1, 2025. Unit 3-2090 Harvey is located on the bustling corner of Harvey Ave and Cooper Rd, kiddy corner from Orchard Park Mall. This approx. 1,849 sf retail unit is currently home to a money store and zoning allows for a variety of retail and service uses. Easy access via multiple access points from Harvey Ave, Cooper Rd and Enterprise Rd. Ample onsite parking stalls. Neighboring tenants include new Tahini's Middle Eastern Food, new Popeye's Louisiana Kitchen and Steve Johnson Dental Group. Current configuration includes 2 large open reception areas, staff room with kitchenette, private office and in suite washroom. (id:6769)