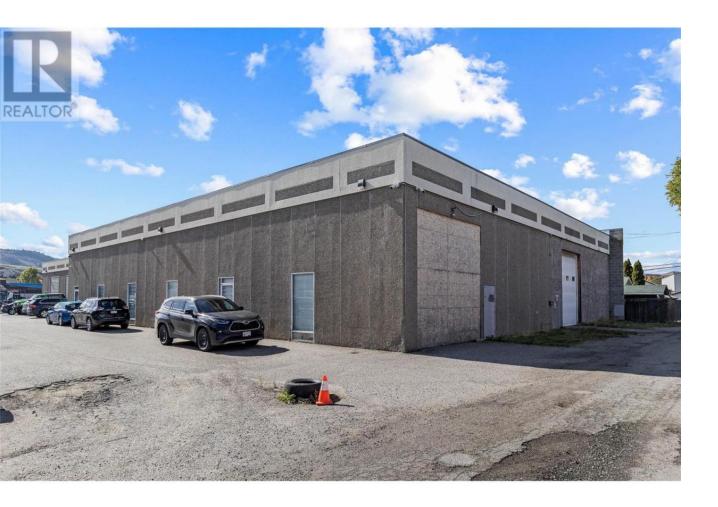

## 4223 25A Avenue 3 Vernon British Columbia

4223 25A Avenue presents the opportunity to lease units 2 and 3 in a multi-tenanted building sitting on a 25,544 SF lot. Unit 3 offers 2,795 SF while unit 2 offers 4,250 SF with the option to lease the units together or individually. Both units have grade-level loading doors, 16' clear ceiling height, newly restored warehouse space and a recently upgraded power supply to 600v 800 amp 3 phase power (new pad mount and step-down transformers in each unit). (id:6769)