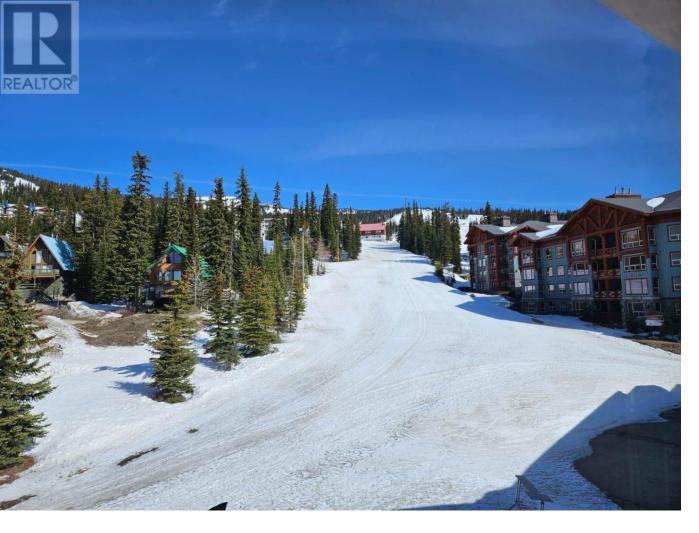

## 5275 Big White Road 301 Big White British Columbia

\$229,900

Top Floor unit with great views of the mountain and village area. The White Crystal Inn features unparalleled ski-in/ski-out convenience located beside Lara's Gondola and the Bullet Express chair, and is ideally located in the Village Centre. Heated underground parking, ski storage, outdoor Hot tub, sauna, and the famous Bullwheel restaurant & bar. Unit has 2 queen beds, mini fridge and comes fully furnished. Ideal family ski chalet or great investment opportunity as the on-site Rental Management program will handle the rentals for you. 120 ski runs wait for you! (id:6769)