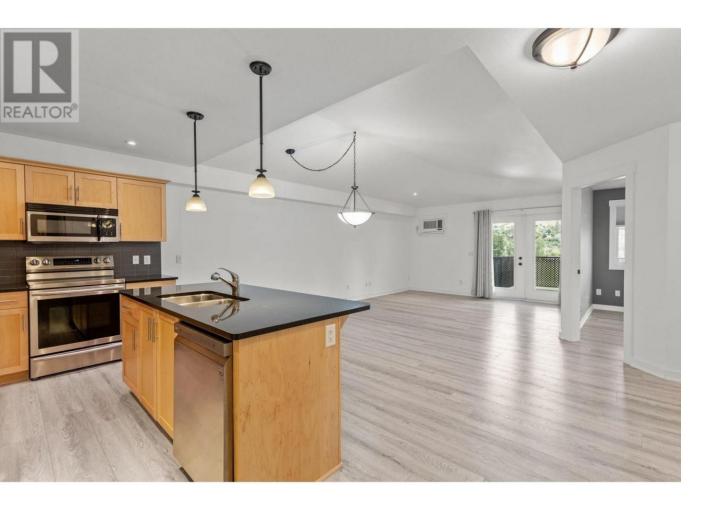

## 10529 Powley Court 302 Lake Country British Columbia

\$476,900

Stunning top floor unit, 2 parkings, move in today! Welcome to Aspen View, a boutique-style building offering an exquisite top-floor unit that combines luxury and convenience. This beautifully updated residence features easy elevator access, vaulted ceilings, a modern kitchen with stainless steel appliances and granite countertops, a huge covered deck, perfect for relaxation and entertaining, in-suite laundry with a newer washer and dryer, and TWO underground parking spaces. Recent updates include newer flooring throughout, patio screen door, updated master bathroom fixtures, newer AC units, custom black out blinds, added cabinets in the laundry room, and fresh paint in the main areas and bathrooms. Ideally located just minutes from the airport and UBCO, this unit is available for immediate possession. (id:6769)

Laundry room 7'1" x 8'9"

Full ensuite bathroom 12'2" x 9'4"

Primary Bedroom 17'8" x 12'3"

Full bathroom 6' x 8'8"

Bedroom 11'9" x 10'7"

Dining room 12'0" x 18'1"

Kitchen 8'7" x 12'9"

Living room 9'8" x 13'8"