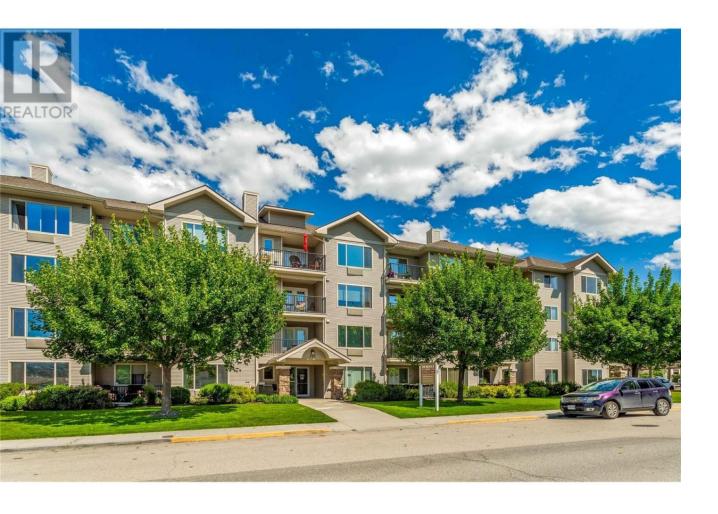

## 265 Froelich Road 302 Kelowna British Columbia

\$343,900

Welcome to #302 265 Froelich Road at The Bench II! This bright and spacious corner unit has everything you're looking for. #302 is a 55+ building that features 2 bedrooms and 2 bathrooms, an open patio with a phantom screen, secured underground parking, lockers in the underground parking, in unit laundry room, a walk-in jacuzzi shower tub, a common room and a separate guest suit. Have friends or family staying over? Let them experience a comfortable stay in the guest suite for \$25 a night! With an open patio, you can be sure to enjoy the warm Kelowna sun with a serene and unobstructed view of mountain tops and sky views. Enjoy convenience by being close to all your every day shopping amenities, schools, public transit, Ben Lee Park, grocery stores and more! This unit is awaiting for you to call it your new home... don't wait! (id:6769)