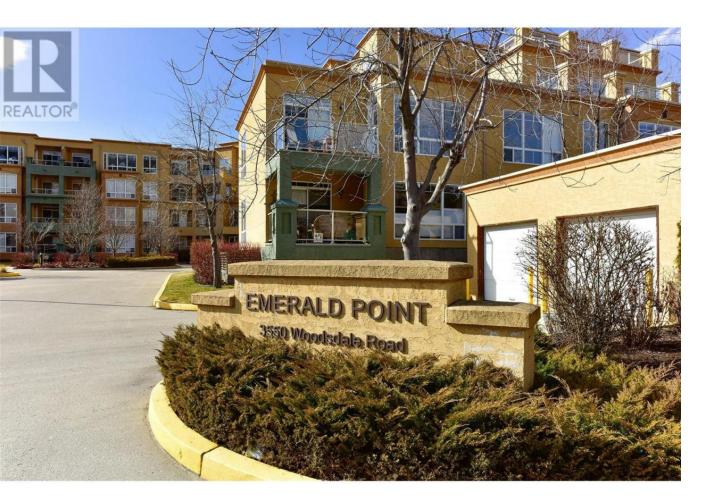

## 3550 Woodsdale Road 302 Lake Country British Columbia \$479,000

Welcome to Emerald point, the best of resort style living year round just steps from the lake in the heart of Lake Country. This beautifully renovated 2 bed, 2 bath unit boasts a functional and comfortable split layout, newer upgraded appliances, quartz CT's, new flooring and paint. This unit comes with 1 underground heated parking stall with an outdoor parking stall as well as a large storage locker located beside your covered parking stall. Heat is included in strata fee! Enjoy ALL the amenities; Outdoor pool & hot tub, sauna, exercise room and Club room. Easy beach access and close proximity to tennis courts and the Okanagan Rail Trail. This well maintained building is near schools, UBCO, airport, shopping and marina. (id:6769)