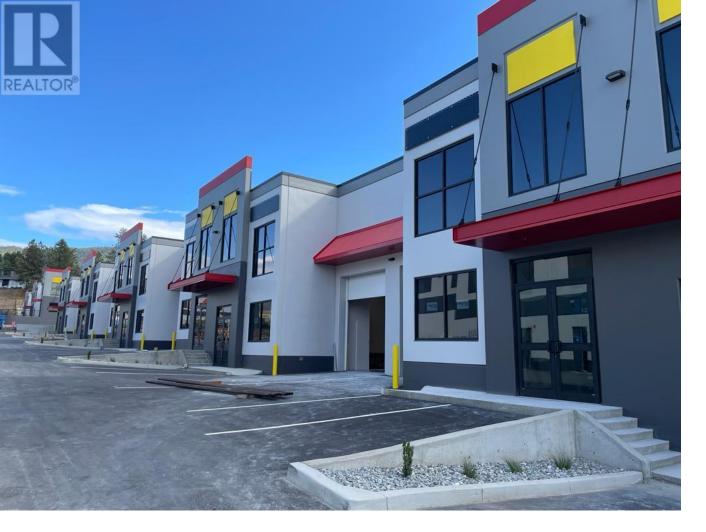

## 5000 Silver Star Road 302 Vernon British Columbia

\$17

Phase 2 of Silver Star Gateway Business Park is now complete and available for lease! Building 300 consists of 11 units ranging in size from 2,560 - 2,780 sqft, units can be combined for larger spaces. Open warehouse space with potential for mezzanine/2nd floor, excellent exposure to Silver Star Rd. 24' high ceilings, one 14'x 12' overhead door at grade level per unit, motion censored LED lighting and suspended gas forced heating. The property has ample onsite parking. (id:6769)