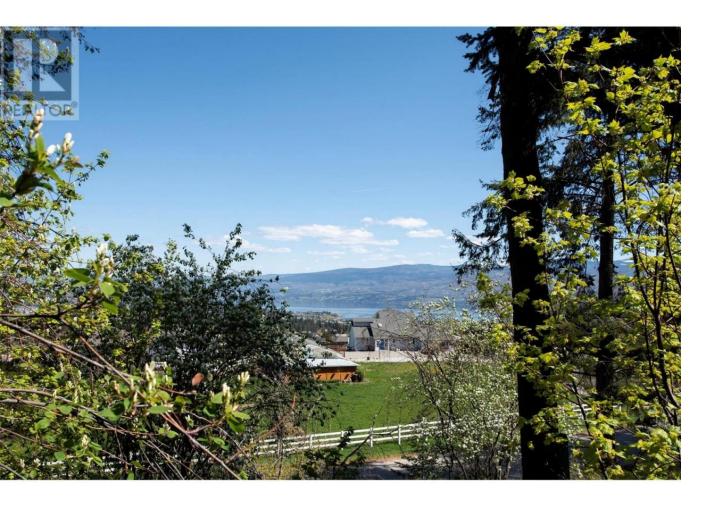

## 3021 McIver Road West Kelowna British Columbia

\$949,000

DON'T MISS THIS ONE! RARE DEVELOPABLE VIEW HOMESTEAD 1.22 ACRE PROPERTY IN THE HEART OF GLENROSA! First time on market. One of the last developable small acreages in Glenrosa. Situated on a well treed wooded paradise, corner lot with access to McIver and Yorkton. Situated below and beside family friendly Morning Star Bible Camp enjoying a fabulous View of the Valley and Lake. Great for a family or handyman who wants a project, space to work, tons of potential, a detached shop and various outsheds, a quaint wooded setting. Home with homestead country charm is ""au original"" and sold ""as is"", offering lots of space for the handyman or home based business. 4 Bed 2926 SqFt home offers unique multi level design and spaces, sun rooms, and amazing outdoor spaces. Attached semi-double garage (needs door), craft studio room, plus a detached wired 600SF workshop, mini cabin of sorts, outsheds, and tons of room for storage, gardens, parking and more! Community plan says future educational institutional use, but previously was residential. Pot to consult with city for possible mini subdivision of 3-7 lots if rezoned to RC1 or RC3 for smaller lots (some potential plans on file)? Sewer and water are connected. A rare Wooded View property close to schools, new neighbourhoods, bible camp, transit and more! (id:6769)