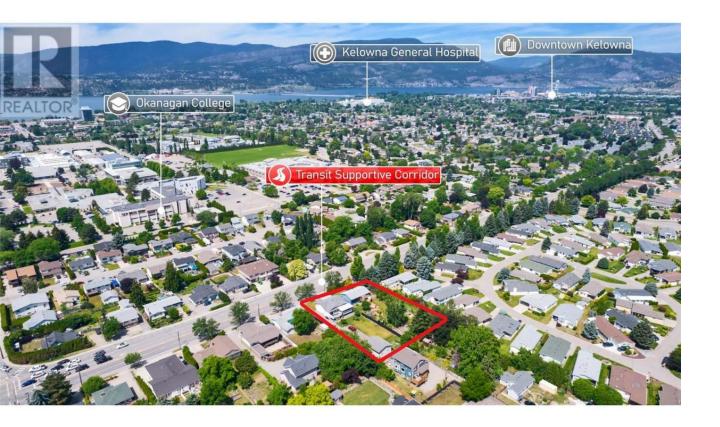

## 3029 Gordon Drive Kelowna British Columbia

\$1,995,000

PRIME .66 ACRE DEVELOPMENT OPPORTUNITY ON THE TRANSIT CORRIDOR! 2 Lot Land Assembly (3029 + 3009 Gordon Dr) for a total of .66 Acre (28,749 sq.ft.) The total list price is \$3,990,000. There is potential for up to a 6 story apartment building for MF3 Zoning with 1.8 FAR + Bonus Density of 0.25 FAR & 0.3 FAR available. This prime development opportunity represents a unique chance to capitalize on the high demand for rental properties in the direct vicinity of Okanagan College!! Its exceptional location, combined with the convenience and accessibility it offers, positions it as a standout investment in the vibrant Kelowna South area. Buyers to contact the City of Kelowna to confirm development options. (id:6769)