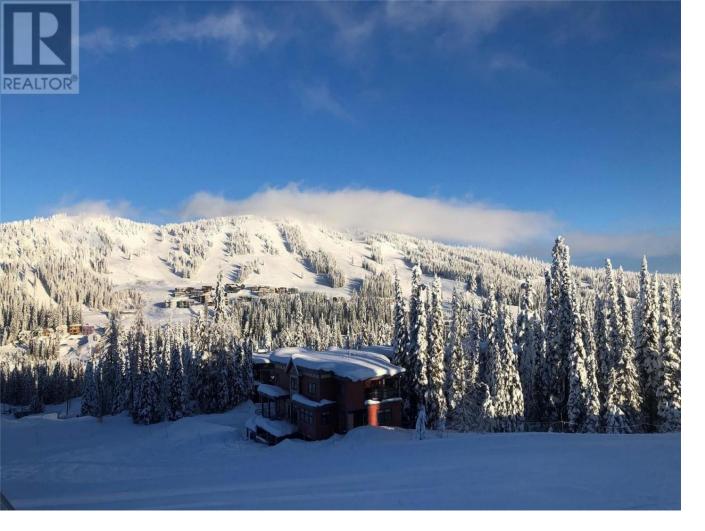

## 30 Monashee Road 303 Vernon British Columbia

\$389,900

Highly desirable top floor 1 Bdrm unit with soaring 18' ceilings in the living and dining room areas for added volume. Fabulous daytime views of the Attridge slopes and the Alpine Meadows Chair before venturing out on the slopes for a day of sking or boarding. Living room showcases stylish tiled gas fireplace feature wall with access door to sundeck and or BBQ area. Spacious Bedroom offers great night time views of lighted ski hill with large full bath just footsteps away. Other notables include underground heated and secure parking with ski locker located on same level. All this located within easy walk of Village and adjacent Brewer's Pond and Tube Town for added pleasure! Silver Star Mountain Resort is a year round destination with hiking trails and world class downhill biking available. Make this apartment your next destination! Pet restrictions per By-Laws allow for a ""reasonable number of pets"". (id:6769)