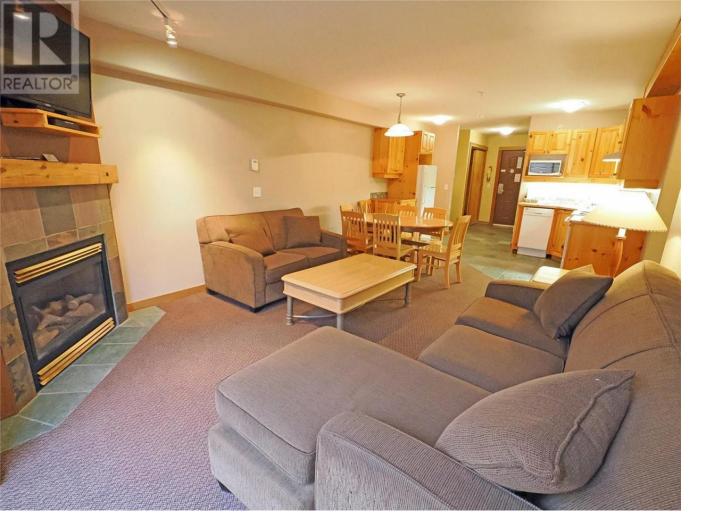

## 5335 Big White Road 303/305 Big White British Columbia

\$475,000

A great two bedroom unit right in the very heart of the Village. Chateau at Big White is in the centre of Big White and offers an incredible location on the hill. Right across from the market and next tot he Plaza chairlift, it doesn't get anymore central than this one. The unit is well taken care of and the building has recently been painted. The strata fees are very inclusive and this property is very easy to own and use. If you want a two bedroom place in the very heart of it all, this property will satisfy even the most fickle buyers when it comes to location and convenience. The Black Diamond Grill is also attached to the building offering one of Big White's finest dining options as close as can be! Don't wait, two bedrooms places in the village centre don't usually last long. GST is applicable. All furniture is included. (id:6769)