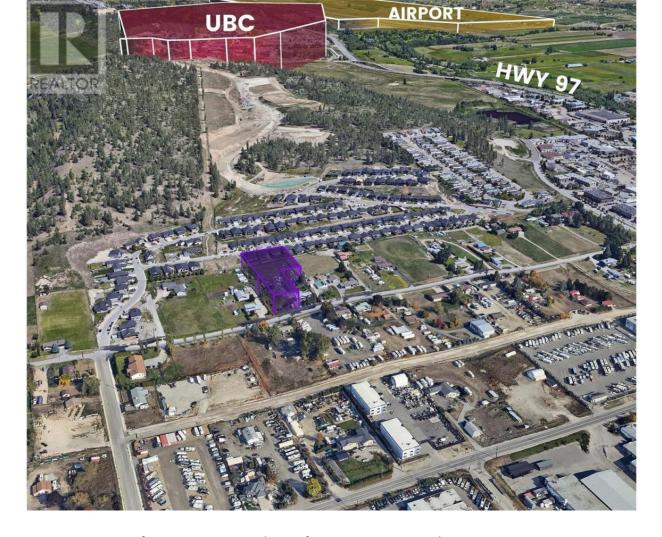

## 3036 Appaloosa Road Kelowna British Columbia

Ş':

INDUSTRIAL LAND LEASE! 1.45 an acre ( 63270 Sq. ft.) as per the current survey. land available close to the Kelowna Airport with upcoming Light Industrial Zoning. There are multiple uses option in the future designated zoning as follows: animal clinics, automotive and equipment repair shops, business support services commercial storage, contractor services, general, custom indoor manufacturing, emergency and protective services, equipment rentals, industrial use, household repair services, outdoor storage, recreation services, indoor private clubs, recycling depots, utility services, and vehicle and equipment services. (id:6769)