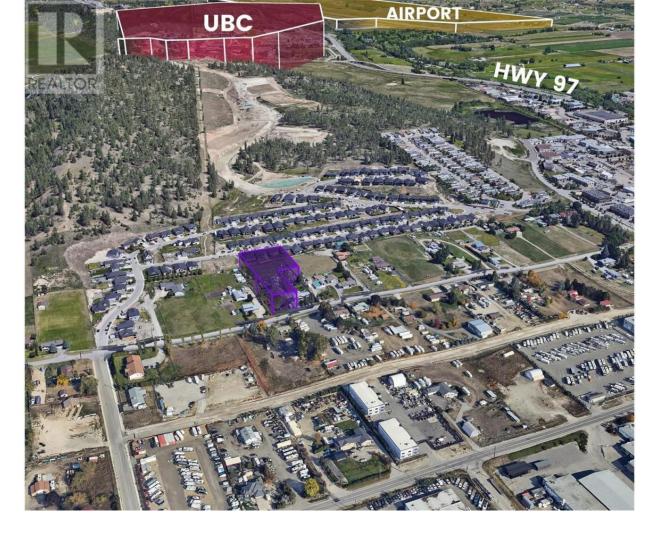

## 3036 Appaloosa Road Kelowna British Columbia

\$'z

INDUSTRIAL LAND LEASE! 1.45 an acre (63270 Sq. ft.) as per the current survey. land available close to the Kelowna Airport with upcoming Light Industrial Zoning. There are multiple uses option in the future designated zoning as follows: animal clinics, automotive and equipment repair shops, business support services commercial storage, contractor services, general, custom indoor manufacturing, emergency and protective services, equipment rentals, industrial use, household repair services, outdoor storage, recreation services, indoor private clubs, recycling depots, utility services, and vehicle and equipment services. (id:6769)