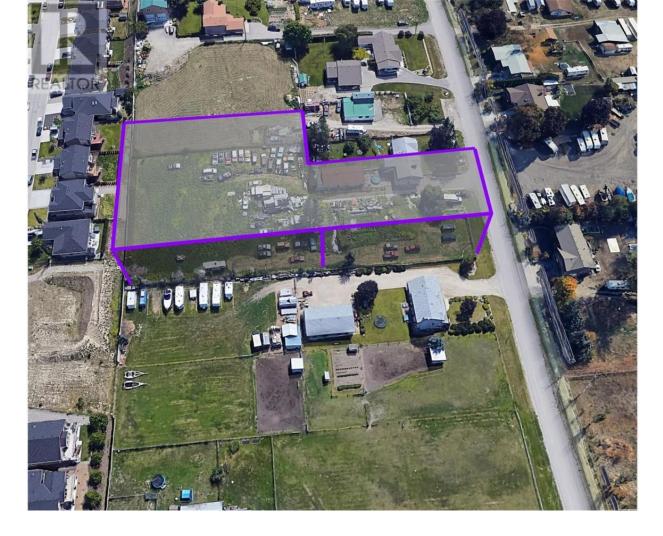

## 3036 Appaloosa Road Kelowna British Columbia

\$7

INDUSTRIAL LAND LEASE! 1.45 an acre (63270 Sq. ft.) as per the current survey. land available close to the Kelowna Airport with upcoming Light Industrial Zoning. There are multiple uses option in the future designated zoning as follows: animal clinics, automotive and equipment repair shops, business support services commercial storage, contractor services, general, custom indoor manufacturing, emergency and protective services, equipment rentals, industrial use, household repair services, outdoor storage, recreation services, indoor private clubs, recycling depots, utility services, and vehicle and equipment services. (id:6769)