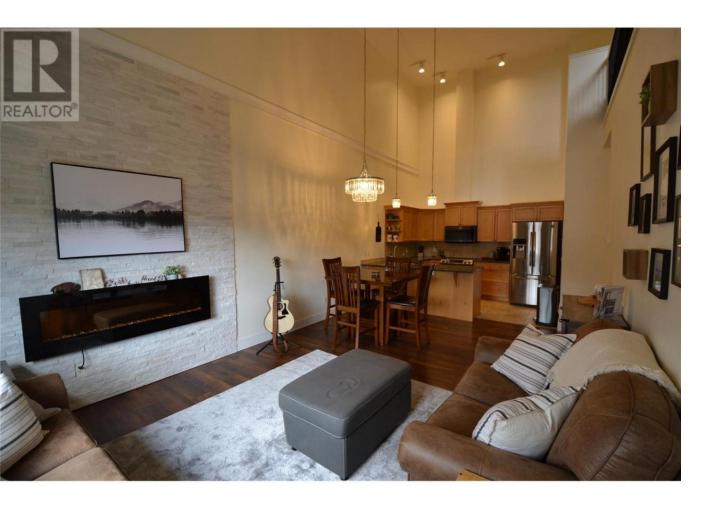

## 2120 Shannon Ridge Drive 304 West Kelowna British Columbia

\$535,000

This Loft Penthouse condo in desirable Shannon Lake is move in ready. Beautifully updated with white stone feature wall, fresh paint, flooring and trim, stainless steel appliances, new dishwasher, new reverse osmosis in kitchen and granite counter tops. This unit stands above the rest with 19' vaulted ceilings and additional vaulted ceilings in the large main floor master suite. With an additional bedroom on the main and 3rd possible sleeping area in the upper loft, this home has all the room you need for family and guests. There is a storage locker and underground parking stall and additional parking for rent, plus a guest suite that can be rented out and a fitness room just down the hall. Close to all major amenities and schools. (id:6769)