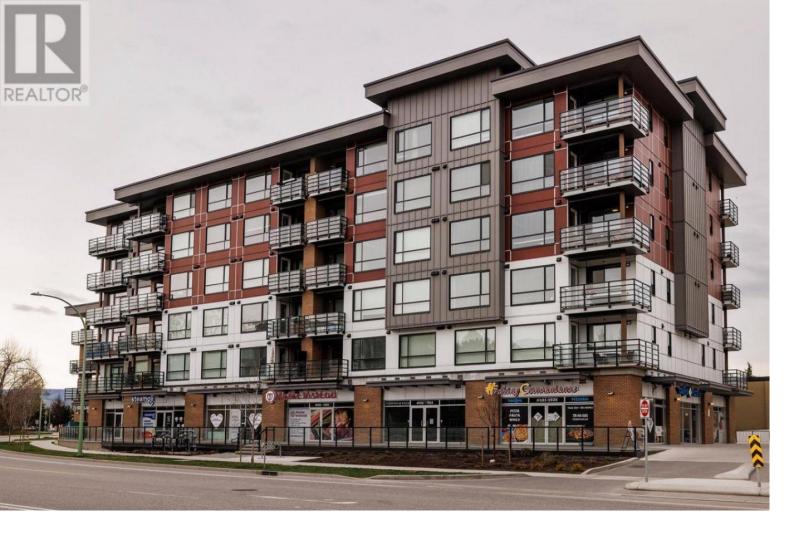

## 1925 Enterprise Way 305 Kelowna British Columbia

\$510,000

Beautiful 2 Bed, 2 Bath condo spanning 921 Sqft at The Beverly! This exclusive collection of 56 luxury homes offers intelligently designed interiors with premium finishes. Located just steps from downtown Kelowna, you'll enjoy easy access to the best local shops, restaurants, and amenities in the Okanagan. Residents of The Beverly benefit from a 5,000 sqft rooftop patio, high-end finishes, and thoughtfully designed floor plans that prioritize both style and function. Each home features open 9' ceilings, waterfall kitchen islands, top-of-the-line KitchenAid appliances including a 5-burner gas range, large windows for ample natural light, and gas connections on the covered balcony. All measurements are approx., Buyer to verify. (id:6769)