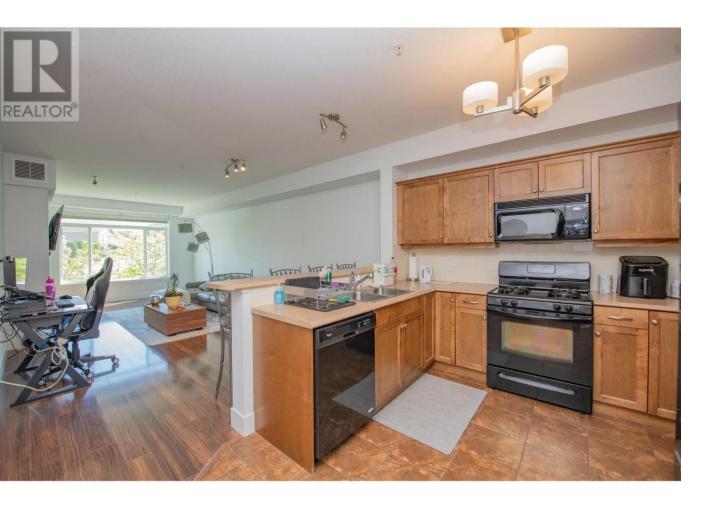

## 2532 Shoreline Drive 305 Lake Country British Columbia

\$380,000

Welcome home to Winterra at The Lakes. Spacious fully furnished 1 bedroom, 1 bathroom condo with an open concept living, dining and kitchen area, a cozy gas fireplace, and In-suite laundry. The kitchen is well equipped with SS appliances, a breakfast bar and plenty of storage and counter space. Private patio faces South-East for lovely morning sunshine as well as a hookup for a gas bbq for outdoor cooking. Great storage with a locker on the same floor as unit and bike storage in the underground parking. One secure parking spot. The Clubhouse has a kitchen, fitness room and a guest suite. Great location to lakes, walking/hiking trails, Kelowna airport, UBCO campus, restaurants and so much more! Currently tenanted with a great tenant. Perfect investment property or starter home. Call today to book your showing! (id:6769)