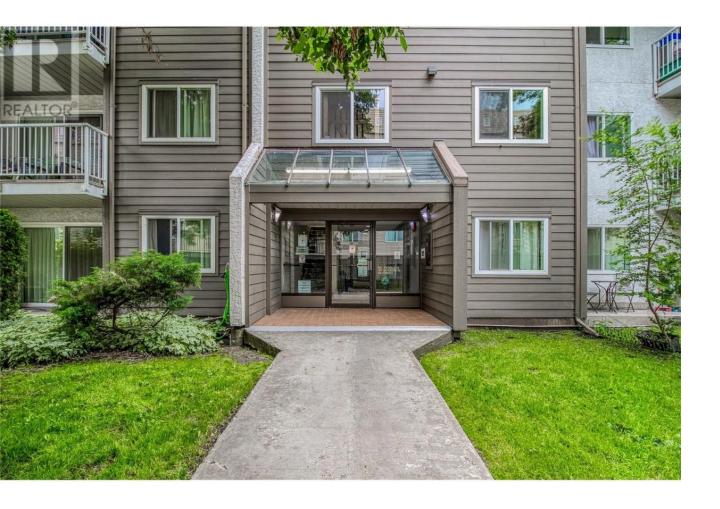

## 395 Franklyn Road 305 Kelowna British Columbia

\$325,000

Welcome to this well maintained 2bed, 1bath condo is located on the top floor of a centrally located building, offering privacy, quiet, and excellent value for first-time buyers, students, investors, or those looking to downsize. Located directly across from Ben Lee Park, this home is steps from outdoor recreation, transit, shopping, and schools. The layout is functional and efficient, featuring a clean and tidy kitchen that opens to the living and dining area and a private balcony, great for fresh air and relaxed mornings. Both bedrooms are comfortably sized and include custom closet organizers to help maximize space. Thoughtfully maintained over the years, the unit is in great condition and move in ready. This condo also includes one secure underground parking stall. Nearby amenities include Rutland Elementary and Secondary schools, the Kelowna Family YMCA, and Ben Lee Park, which offers a splash pad, skatepark, basketball courts, playgrounds, and open green space for walking, picnicking, or just relaxing outdoors. Daily essentials are just minutes away with easy access to Tim Hortons, Shoppers Drug Mart, Save-On-Foods, and more. With UBCO and public transit close by, this location offers the perfect blend of lifestyle and convenience in one of Kelowna's most accessible communities. If you're looking for a low maintenance home in a central and walkable neighborhood, this top floor unit is a smart choice. (id:6769)