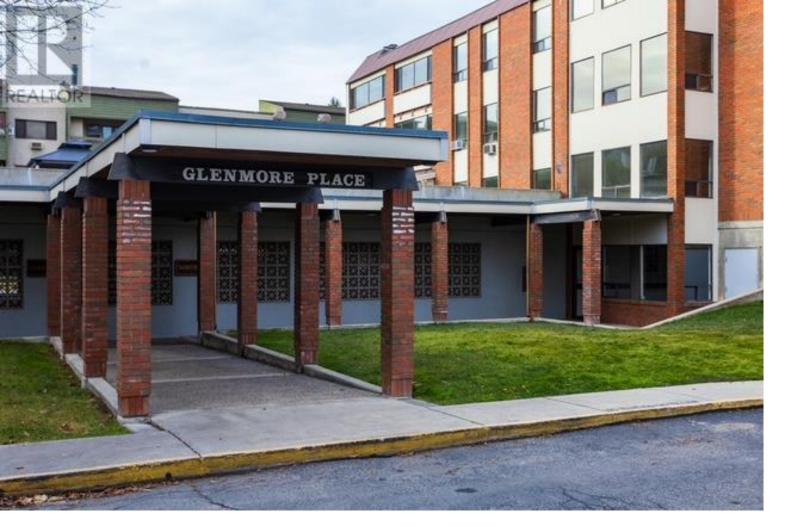

## 1490 B Gordon Drive 306 Kelowna British Columbia

\$275,000

Affordable large 2 bed 2 bath condo centrally located in Kelowna North close to transit, shopping, restaurants and a 15 minute walk to downtown Kelowna. This top floor unit has an excellent orientation in the Complex as its North/ East view is on the quiet side of the building. The floor plan is thoughtfully planned with a generous Master bedroom with his and hers closets and a full 4 piece ensuite bathroom. The galley kitchen leads to a sizable dining area and cozy living room. There is also a second full bathroom and second bedroom, both bathrooms have new flooring and toilets. Enjoy the enclosed deck, large enough for a couple of chairs to enjoy the summer evenings. Glenmore Place offers secured underground parking, a huge storage locker- 2 cats or one small dog OK, allows rentals and caters to those 55 plus. A little TLC required to spruce things up, but priced accordingly. Call your favorite REALTOR to view SQ FT from Strata Plan. (id:6769)