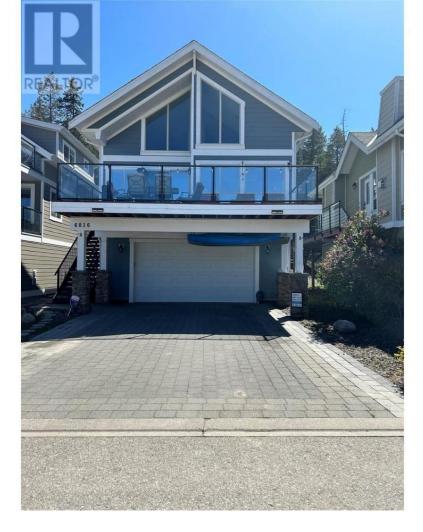

## 6816 Madrid Way 307 Kelowna British Columbia

\$729,900

It is one of the few cottages with a large usable backyard, backing onto Provincial Park Land. If hiking, snowmobiling, or ATVing is your thing, then look no further. Another bonus is the included hot tub to relax and take in all the sights and sounds of nature. This freshly painted 2 bed plus loft and 2 full baths is ready for you. Turnkey, you must pack your bags, buy some groceries and beverages, and see what the Westside offers. Steps to the main amenities, the store/pub, and the owner's lounge with an upscale workout room. Wow! This doozy cottage can also be rented for a healthy extra income. Air B&B is allowed, and there are no speculation taxes and very reasonable property taxes. A large garage for extra storage. Call today for a personal tour of this cottage and the fantastic La Casa Resort. (id:6769)