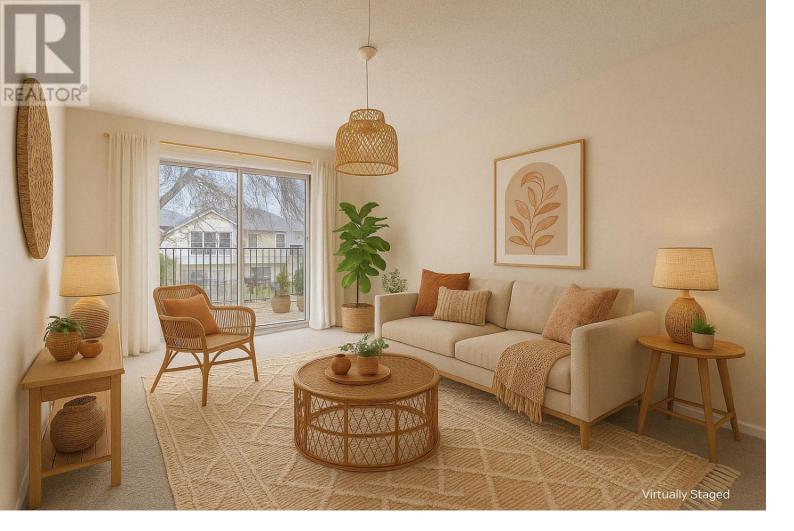

## 395 Franklyn Road 308 Kelowna British Columbia

\$259,900

TOP FLOOR | MOVE-IN READY | GREAT LOCATION: A smart opportunity in one of Kelowna's most connected neighbourhoods: this 1 Bed | 1 Bath garden-level home offers 611 SqFt of bright, functional living space with direct walkout to a private patio and lush green lawn. Whether you're a first-time buyer or an investor, this unit makes it easy to step into the market. Inside, enjoy a freshly updated interior with an open-concept layout designed for comfort and everyday living. The spacious living area flows seamlessly to the outdoors, creating a natural extension of your home. Set directly across from Ben Lee Park, with easy access to trails, recreation, and community amenities. The location is ideal for students, professionals, or anyone seeking convenience - just minutes to UBCO, shopping, transit, and more. This pet-friendly home includes 1 secure parking stall and allows for 1 dog or 1 cat. Low-maintenance, lifestyle-focused, and ready to go: this is everyday living made easy, in a location that just makes sense. (id:6769)