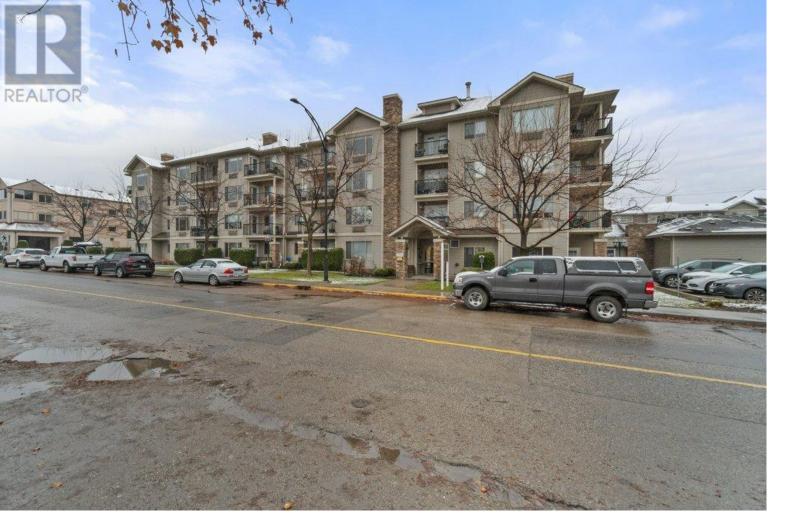

## 250 Dougall Road 309 Kelowna British Columbia

\$308,000

This corner unit is a spacious 900+ sq. ft. 2-bedroom, 2-bathroom apartment featuring a 4-piece ensuite, a 3piece main bath, a split-bedroom layout, a spacious patio off the kitchen, and a large in-unit storage room. This unit offers a combination of baseboard heating and heat pump, giving you the flexibility and comfort of circulating air, as well as air conditioning during the hot summer months. The Bench is centrally located within walking distance of all the amenities you need including grocery stores, pharmacies, restaurants, and more. This wonderful 55+ building is brimming with a great community feel with happy hours, game nights, dinner parties, holiday events, and more. Don't miss out on this fantastic community--book your viewing today! (id:6769)