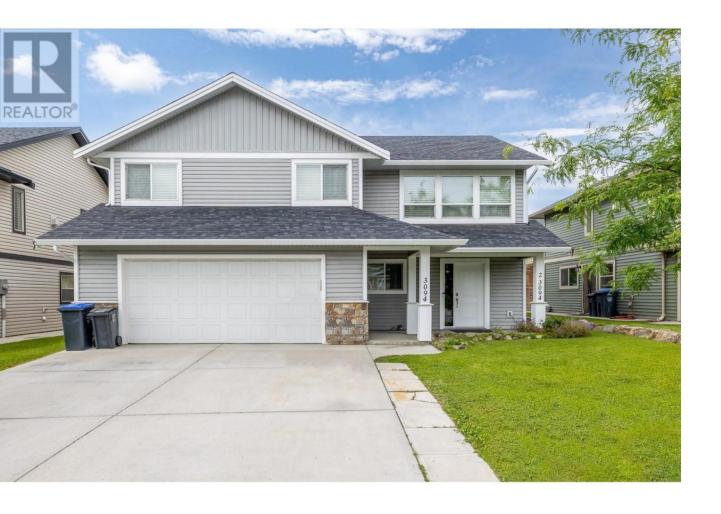

## 3094 Shetland Road Kelowna British Columbia

\$968,800

Check out 3094 Shetland Road in the University area! This well-cared-for single-family home has 5 bedrooms and 3 full bathrooms. The upstairs features an open-concept kitchen with a big island, hardwood floors in the living room, a guest bathroom, and three nice-sized bedrooms--including a master suite with its own ensuite and walk-in closet. Downstairs, there's a two-car garage, a legal 2-bedroom suite that could help with the mortgage, and a shared laundry. Outside, you'll find two big storage units and a flat, well-kept yard. It's all just a short walk from UBCO and Aberdeen Hall, making it a great spot for families and investors alike. (id:6769)