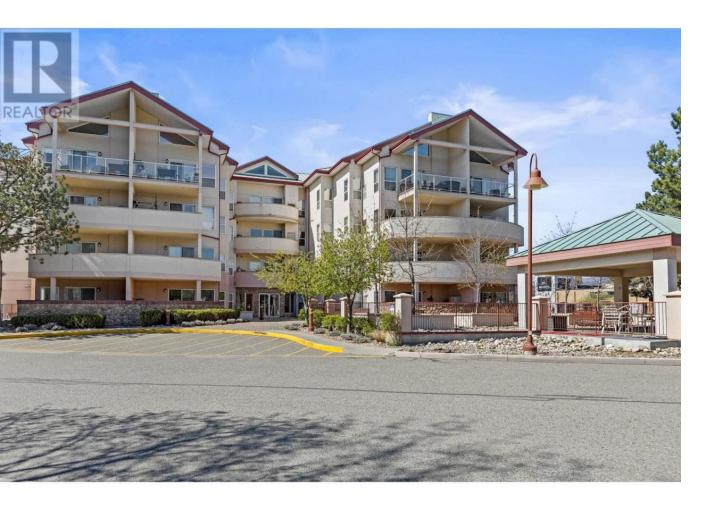

## 2388 Baron Road 310 Kelowna British Columbia

\$499,999

Centrally located, west facing, 2 bedrooms 2 bathrooms unit at The Gateway! You will love this 1184sqft, open floor plan with numerous updates. Kitchen has stylish custom cabinets by Kekuli Bay Cabinetry, stainless appliances, granite counters, and a large sit-up island. Living room has a corner gas fireplace and a sliding door to the balcony. Large primary bedroom with walk in closet and a 4-piece ensuite. This unit also comes with a nice sized second bedroom, 3 piece bathroom and in-suite laundry with stacking washer & dryer. Other updates over years include hardwood flooring, washer/dryer, fridge/stove/dishwasher, hot water tank, light fixtures. Strata replaced the roof in 2021. Secure underground parking & large storage locker. Complex has games room/gym, bbq area & guest suite. Unbeatable location close to Orchard Park Mall, Superstore, Costco, Freshco, local restaurants, coffee shops, and other businesses. Close to public transportation. (id:6769)