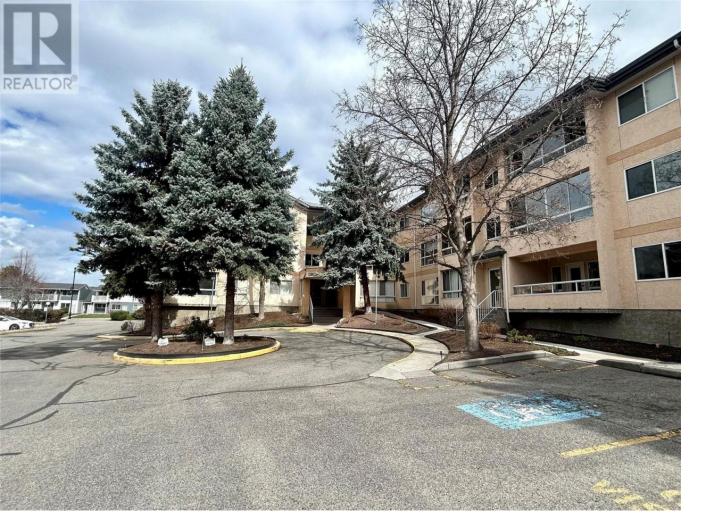

## 709 Houghton Road 315 Kelowna British Columbia

\$388,000

Recently updated and private 3rd floor corner unit overlooking the building's landscaped area. The unit boasts one large bedroom with a new lighting system by electrician owner, multiple storage opportunities, and a multi-use laundry room. The kitchen and bathroom have been updated including soft close cupboards and custom-built in cupboards with a bench seat added to the dining room for more storage and seating opportunities. A/C unit included and accessible from private covered deck. Brand new roof, elevator, and landscape work completed 2023/2024. Unit includes underground parking spot and storage space. The condo building is right on the new Rutland Neighborhood Bikeway with Ben Lee Park and the YMCA a walking distance away. Close to shopping, restaurants, and transit. Well run strata with low fees that include water and maintenance. Barbecue allowed. Pets also allowed with certain restrictions (id:6769)