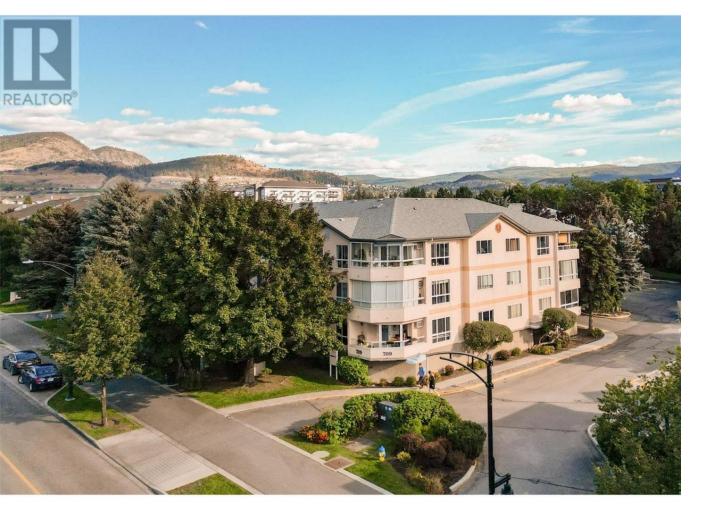

## 709 Houghton Road 315 Kelowna British Columbia

\$3/8,999

Recently updated and private 3rd floor corner unit overlooking the building's landscaped area. The unit boasts one large bedroom with a new lighting system by electrician owner, multiple storage opportunities, and a multi-use laundry room. The kitchen and bathroom have been updated including soft close cupboards and custom-built in cupboards with a bench seat added to the dining room for more storage and seating opportunities. A/C unit included and accessible from private covered deck. Brand new roof, elevator, and landscape work completed 2023/2024. Unit includes underground parking spot and storage space. The condo building is right on the new Rutland Neighborhood Bikeway with Ben Lee Park and the YMCA a walking distance away. Close to shopping, restaurants, and transit. Well run strata with low fees that include water and maintenance. Barbecue allowed. Pets also allowed with certain restrictions (id:6769)