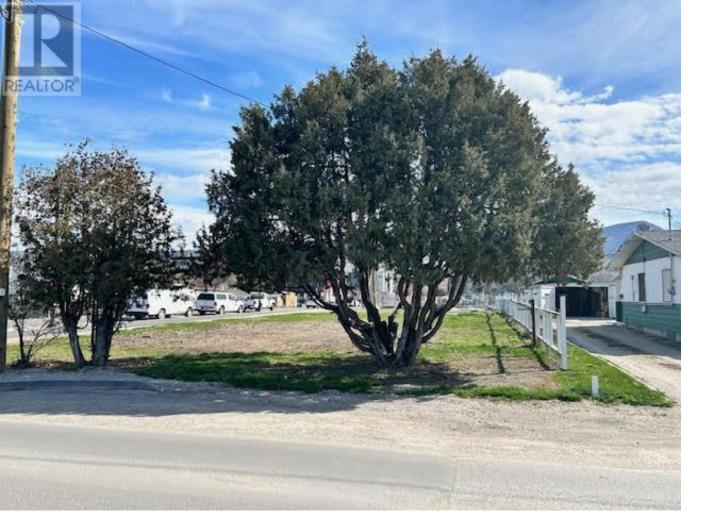

## 315 Froelich Road Kelowna British Columbia

Urban Centre Commercial Property. Corner Lot 60 ft x 152 ft, with lane access. .21 acres. Zoned UC-4 -Rutland Urban Centre (Mixed Commercial and Residential zone for development provides for a number of use categories (see Attachments) for specific uses. This property is part of a Land Assembly and will be sold as part of the Land assembly (id:6769)