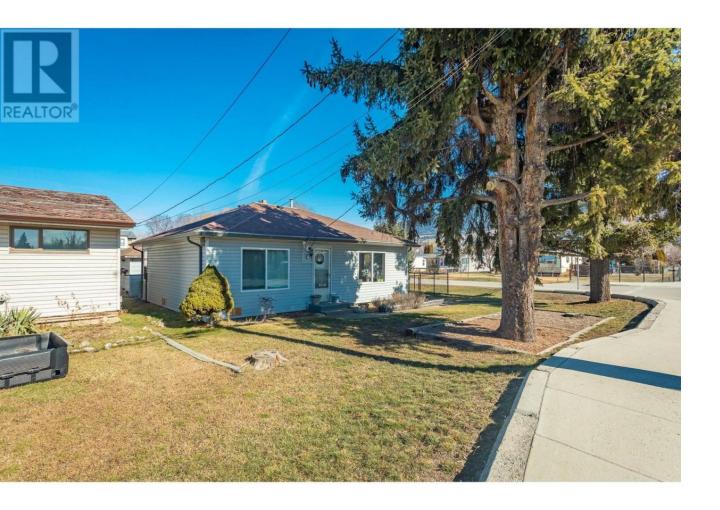

## 3156 Woodsdale Road Lake Country British Columbia

\$698,000

One of three properties for sale with 100 ft frontage on Woodsdale Road, 170 ft(approx) frontage and Rogers Road plus a laneway extending approximately 190 ft. Perfect location for rezoning for a mixed-use commercial development (future OCP). 3144 Woodsdale is 0.14 acres, 2 beds, 1 bath, 963 sf and tenanted. 3156 Woodsdale is 0.14 acres, 2 beds, 1 bath with 976 sf. 11518 Rogers is 0.34 acres, registered mobile home, 3 beds, 2 baths and 1,230 sf. Steps to the beach (Access off Rogers Road), parks, restaurants and amenities. Bring your ideas to this unique opportunity. On sewer, water at lot line. The houses are in fair condition and suitable for renting. Note: This property must be purchased in conjunction with 3144 Woodsdale Road (MLS:10342667) and 11518 Rogers Road (MLS:10342670). (id:6769)