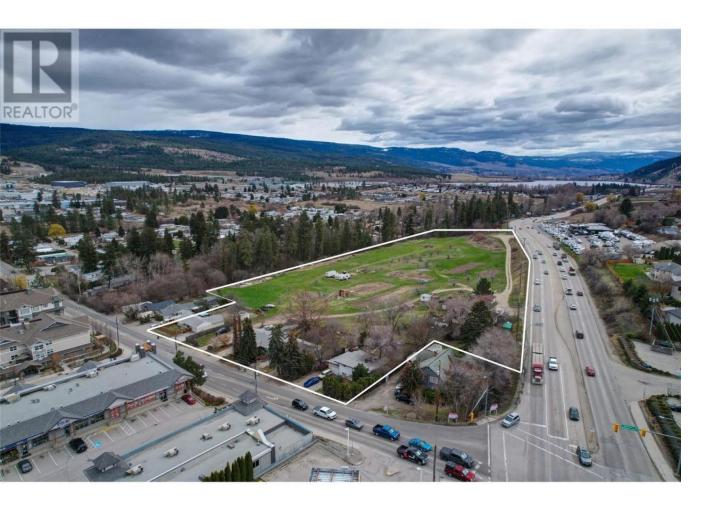

## 3169 Beaver Lake Road Lake Country British Columbia

\$8/5,000

This five-title land assembly totals over 10 acres. This property is offered in conjunction with the main 9.31 acre parcel (currently zoned RR2) has OCP future land use of Mixed Use Commercial, allowing for many possibilities including high density residential, commercial, or a combination of both. Four additional available properties add approx. 0.85 acres, all currently zoned C1. This site offers amazing direct visibility from Hwy 97 on one of the best travelled corridors in the entire Okanagan. The lower residential portion backs onto a tree line and offers nature views and quietness. There is a beautiful section on the South of the property perfect for park space. Located five minutes from Kelowna Int'l Airport and UBCO. The best untapped development land in Lake Country. Offered in conjunction with 9441 Hwy 97 N and 3121, 3133, 3145 Beaver Lake Rd for a total of five titles. (id:6769)