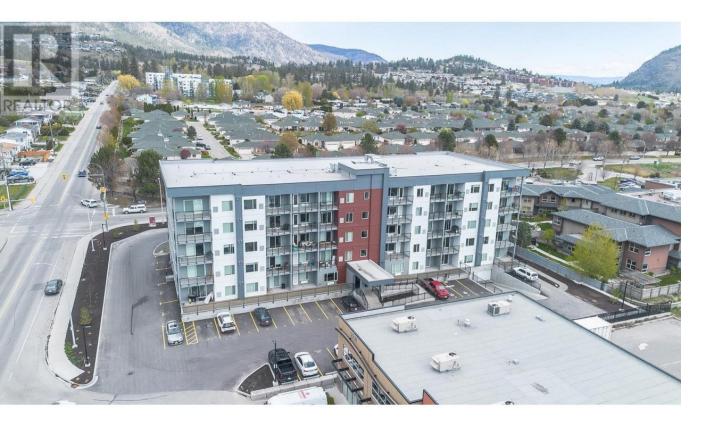

## 2345 Butt Road 318 West Kelowna British Columbia

\$319,000

An affordable investment for first time home buyers and repeat investors is this 1 bed 1 bath home with gorgeous views on the third floor. Features include 9 foot ceilings, quartz countertops, stainless steel appliances, and vinyl plank flooring throughout. This unit comes with forced air and air conditioning which is rare to find! If that wasn't enough, you will have access to a guest suite, fitness room, dog wash station, electric vehicle charging and a lounge with a kitchen and pool table to relax in. Pets allowed with restrictions! In the garage, there is a storage locker, bike storage, and an underground parking stall. This perfect location is next to Superstore and the main strip, public transit and everything you need for day to day is within walking distance. Built by experienced developer Central City. No GST or Property Transfer Tax makes this a great deal for your newly built home with warranty! (id:6769)