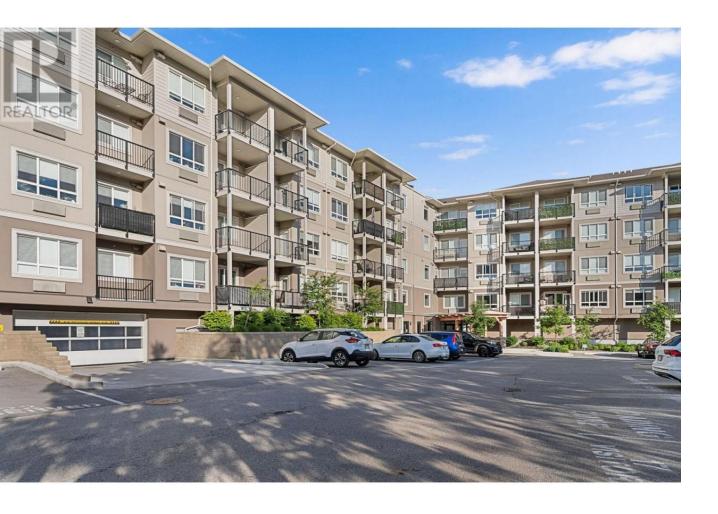

## 2301 Carrington Road 321 West Kelowna British Columbia

\$475,000

Welcome to beautiful 2 bedroom 2 bath freehold condo built in 2021, situated in a prime location of West Kelowna. The spacious open-concept living area opens to a large balcony, in-suite laundry, and 2 bedrooms positioned on opposite side. Enjoy this generous-sized living room and bedrooms with high ceilings and large windows, flooded with natural light. The kitchen is a chef's delight, boasting sleek countertops, stainless steel appliances and ample cabinet space. It comes with a secured underground parking space and a storage locker. This well-managed building has it all: pet and rental friendly, low strata fees, great amenities including a gym, meeting room, lounge area with fireplace, bike storage, and a guest suite that can be booked for your overnight visitors. Available for immediate possession, move-in ready. (id:6769)