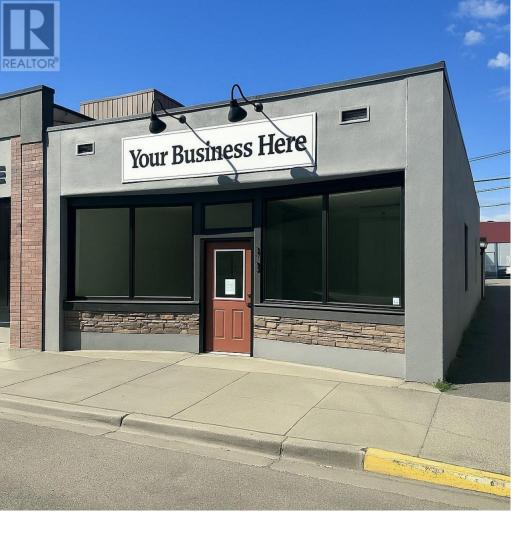

## 3213 31 Avenue Vernon British Columbia

\$10

Take advantage of a limited-time lease opportunity featuring a special introductory rate of \$10.00/SF for the first 6 months of your lease term. After the initial period, the rate adjusts to \$13.00/SF. Perfect for businesses looking to save on upfront occupancy costs while securing a quality space. This very visible office or retail space is great value and a steal for any tenant! It is located in a busy commercial area adjacent to Highway 97 and visible from Vernon's parkade. The building has 4 individual offices, freshly painted and is very bright and inviting as you walk in! This space also has a large storage area or industrial type space at the back for mixed use businesses looking for hard to find space that allows for office and warehouse/industrial. The space is move in ready and can be customized for your office or retail needs. This listing is for the entire building and if you desire a small office only space, there is a separate listing for Unit A only (MLS 10344568)! Photo of front of building has been enhanced with ""Your Business Here" sign. (id:6769)