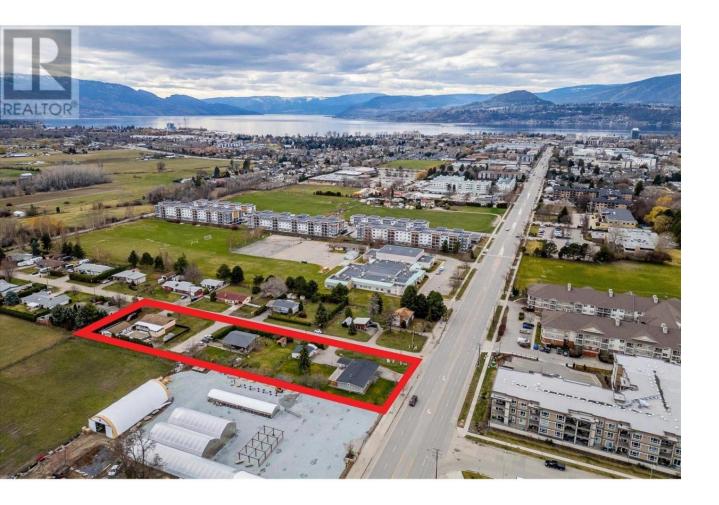

## 3219 St. Amand Road Kelowna British Columbia

\$1,489,600

Being offered as a LAND ASSEMBLY with 3159 St. Amand and 1599 KLO Rd totalling 1.31 Acres. PRIME LOT, this property is ready for REDEVELOPMENT in a sought after area of Kelowna. Located just off KLO Rd, within walking distance to Okanagan College and a 5 min drive to Pandosy Shopping Centre and the lake, this lot is .34 acre, with plenty of redevelopment in the area and steps from a high transit corridor. OPPORTUNITY FOR INVESTORS AND DEVELOPERS! 132 ft Frontage x 112 ft ft Depth. Flat .34 (14,810 Sq. Ft.) acre lot. City of Kelowna's Future OCP C-NHD (Urban Core Neighbourhood). Inquire for possible options. There is a development application in progress with the City just across the street, and IHS Design has confirmed 6 story potential on this site. See plans in the photos. Apartment Housing Multifamily Potential. Buildable depth of 73'4"" (22.4m) and a buildable width of 482'11"" (147.2m), factoring in a 6m agricultural buffer. Large 1.31 acre assembly. (id:6769)