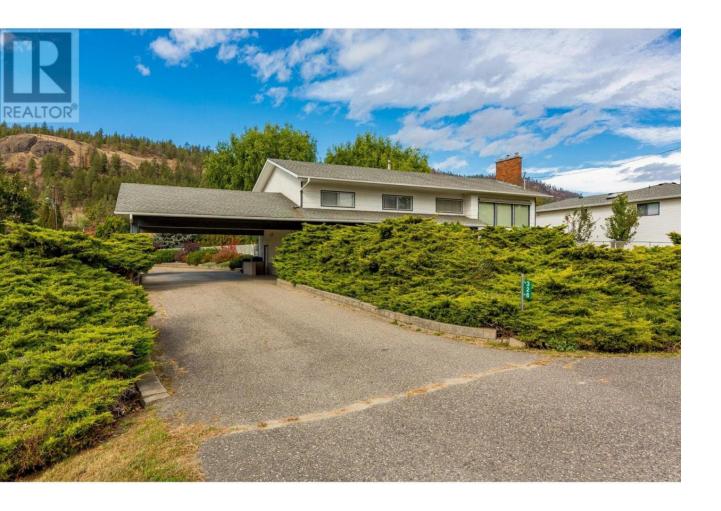

## 328 Glenmore Road Kelowna British Columbia

\$1,999,700

Located in the heart of Glenmore on a transit corridor, this property offers exceptional development potential with mixed MF3 & MF1 zoning, contingent on a three lot subdivision. Current zoning rights and preliminary discussions with the city and a planning consultant indicate the potential to subdivide into two MF1 lots, each allowing for two six-plex buildings, and one MF3 lot with a higher-density apartment (1.3 - 1.8 FAR), yielding 20,000 buildable sqft. Note, the city does not support rezoning the full lot to MF3. Additionally, a road dedication to connect McTavish Rd through the property is required to facilitate subdivision. This prime location provides a unique opportunity for developers to maximize their investment in a growing area. (id:6769)