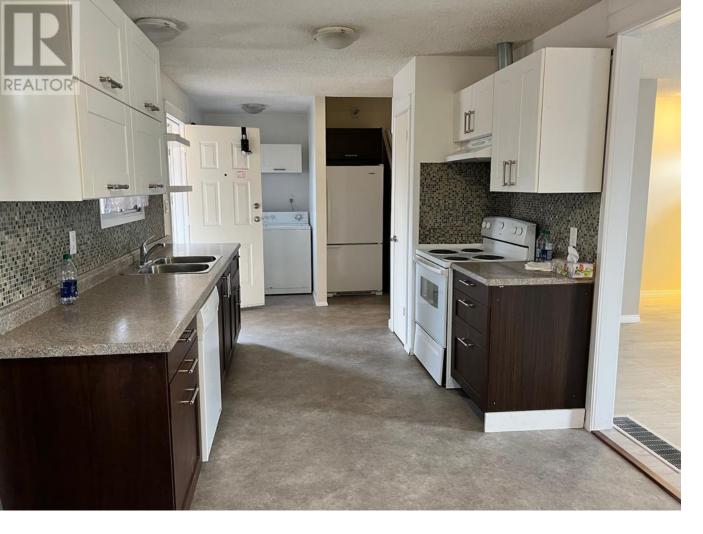

Kitchen 12'0" x 10'0"

Living room 11'9" x 9'0"

Laundry room 5'0" x 5'0"

Living room 21'3" x 12'0"

Dining room 9'0" x 8'0"

Kitchen 13'6" x 9'0"

Listing Presented By:

Originally Listed by: Oakwyn Realty Okanagan