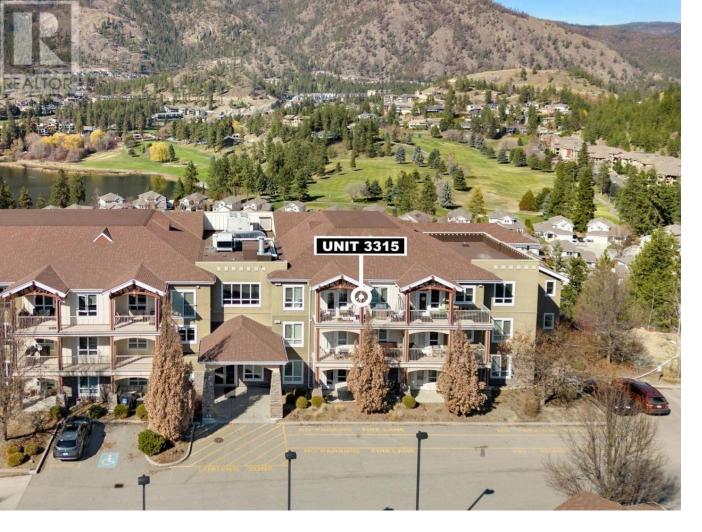

## 1990 Upper Sundance Drive 3315 West Kelowna British Columbia \$464,900

Sundance Ridge is your family friendly home located in West Kelowna's Shannon Lake neighbourhood. This two-bedroom, two-bathroom top floor home boasts vaulted height ceilings in the main living space, has lots of natural light and is an open concept design. Indulge in the convenience of a central location, where every amenity is at your fingertips. Whether it's a quick drive to nearby schools for your kiddos, golfing with some friends, a leisurely shopping trip, family time at the beach, fine dining at a prestigious winery or walking along a boardwalk...everything you need is just moments away! Escape the rigours of everyday life and embrace a resort like staycation with access to Sundance Ridge's pool. Bask in the warm Okanagan sun, unwind with a refreshing dip, and create lasting memories with loved ones. (id:6769)