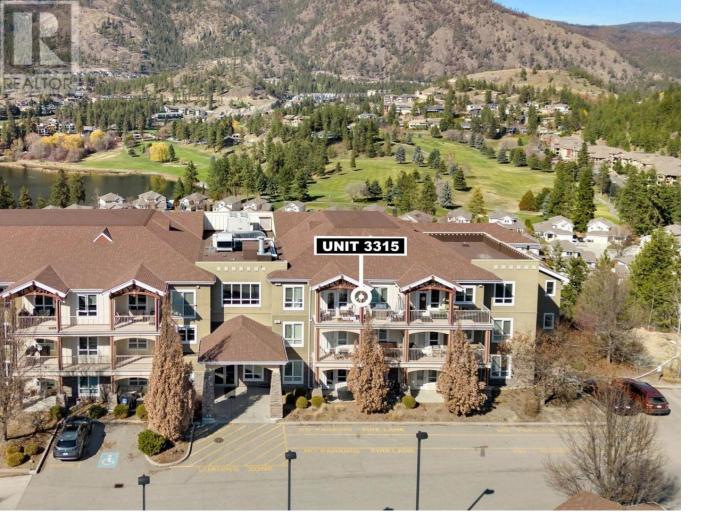

## 1990 Upper Sundance Drive 3315 West Kelowna British Columbia

Sundance Ridge is your family friendly home located in West Kelowna's Shannon Lake neighbourhood. This two-bedroom, two-bathroom top floor home boasts vaulted height ceilings in the main living space, has lots of natural light and is an open concept design. Indulge in the convenience of a central location, where every amenity is at your fingertips. Whether it's a quick drive to nearby schools for your kiddos, golfing with some friends, a leisurely shopping trip, family time at the beach, fine dining at a prestigious winery or walking along a boardwalk...everything you need is just moments away! Escape the rigours of everyday life and embrace a resort like staycation with access to Sundance Ridge's pool. Bask in the warm Okanagan sun, unwind with a refreshing dip, and create lasting memories with loved ones. (id:6769)