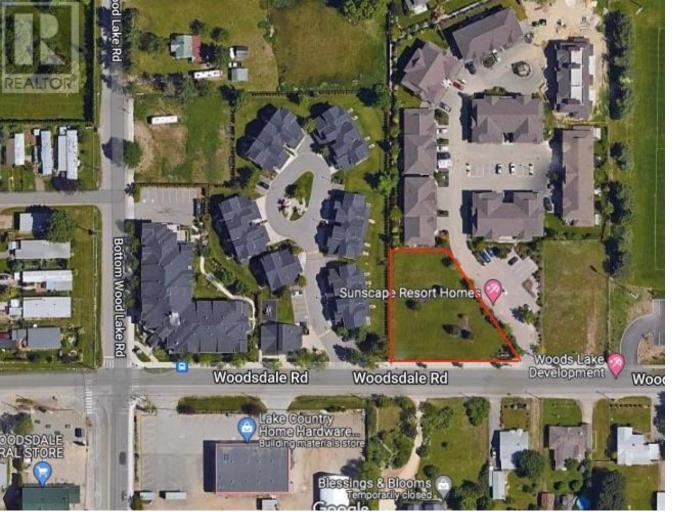

## 3318 Woodsdale Road Lake Country British Columbia

\$1,2/5,000

If location is the key to buying great Real Estate, you won't find a better offering in all of Lake Country. At 0.48 acres and adjacent to Beasley Park and a mere minute stroll to the beaches of Woods Lake, the possibilities are endless. Plans in palace for an 8-Townhome development or treat it as a clean slate and design/build your own vision. Walk to the rail trail, school, shopping and restaurants or just a 10 minute drive to YLW, UBCO, golf or Lake Okanagan. Silver Star or Big White are under an hour. Explore this opportunity and see if it works for you! (id:6769)